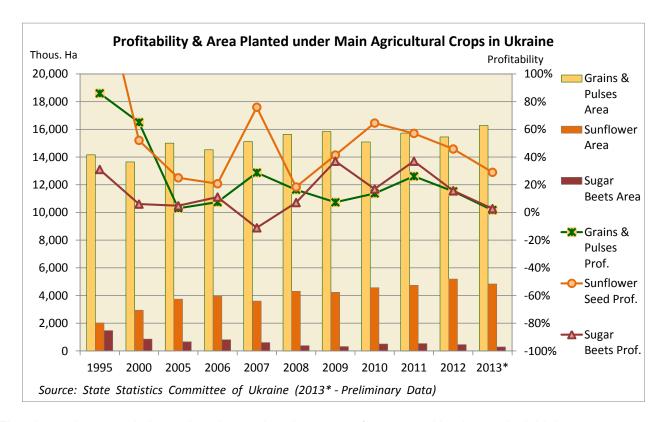

Profitability of sugar beet production reported by the State Statistics Committee of Ukraine has been decreasing in the recent years due to the oversupply of sugar on the domestic market and relatively low sugar wholesale prices. In general, agricultural crop production profitability dropped significantly in 2013 for all crops (see Table 1 and graph below). This effect for the most part was caused by the world market prices on agricultural commodities staying low over the season compared to the previous years while input costs have been steadily growing for Ukrainian farmers.

Table 1. Profitability and Area Planted under Main Agricultural Crops in Ukraine (thousand hectares, %, Calendar Years)

|                       | 1995   | 2000   | 2005   | 2006   | 2007   | 2008   | 2009   | 2010   | 2011   | 2012   | 2013*  |
|-----------------------|--------|--------|--------|--------|--------|--------|--------|--------|--------|--------|--------|
| Grains & Pulses Area  | 14,152 | 13,646 | 15,005 | 14,515 | 15,115 | 15,636 | 15,837 | 15,090 | 15,724 | 15,449 | 16,274 |
| Grains & Pulses Prof. | 86%    | 65%    | 3%     | 7%     | 29%    | 16%    | 7%     | 14%    | 26%    | 15%    | 2%     |
| Sunflower Area        | 2,020  | 2,943  | 3,743  | 3,964  | 3,604  | 4,306  | 4,232  | 4,572  | 4,739  | 5,194  | 4,834  |
| Sunflower Seed Prof.  | 171%   | 52%    | 25%    | 21%    | 76%    | 18%    | 41%    | 65%    | 57%    | 46%    | 29%    |
| Sugar Beets Area      | 1,475  | 856    | 652    | 815    | 610    | 380    | 322    | 501    | 532    | 458    | 293    |
| Sugar Beets Prof.     | 31%    | 6%     | 5%     | 11%    | -11%   | 7%     | 37%    | 17%    | 37%    | 16%    | 3%     |

Souce: State Statistics Committee of Ukraine, \* - preliminary data

The domestic sugar industry has been changing year after year with observed yield improvements and consolidation of sugar beet production in large vertically-integrated agricultural businesses, called agro-holdings, in Ukraine. The current season's profitability drop caused yet another wave of market reshuffling. Smaller and mid-size farms that don't own in-house sugar production facilities keep discontinuing sugar beet production in favor of other economically beneficial crops like soybeans and corn. Large companies that own sugar production plants and related (e.g. confectionary) businesses were able to redistribute the burden of unfavorable market condition for sugar industry across their various divisions. However, even these giants in MY 2013/14 were

struggling to breakeven on sugar and sugar beet production. It is reported by the industry that over 80 percent of all sugar beets are now produced by large companies. This trend is expected to continue.