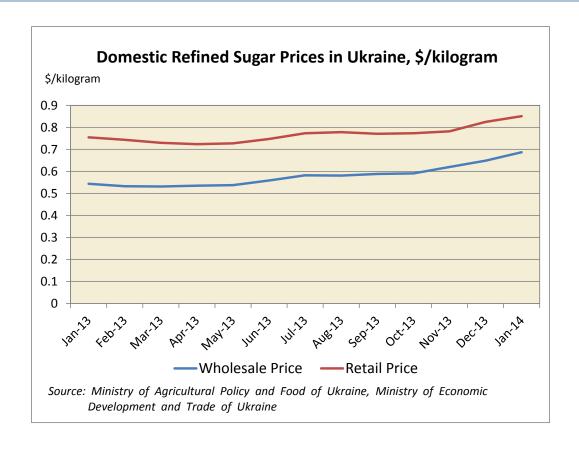

In 2013, domestic refined sugar wholesale as well as retail prices have not changed much (see graph below). The exchange rate used for the period stayed unchanged at \$1:8UAH – the official rate reported by the National Bank of Ukraine.

Domestic sugar prices for the rest of MY 2013/14 and in the upcoming season are expected to follow generally upward trend (when looked at in the domestic currency terms but if recalculated into USD may seem to be declining for near-term period) due to tight stocks and anticipated increase in cost of production in MY 2014/15.