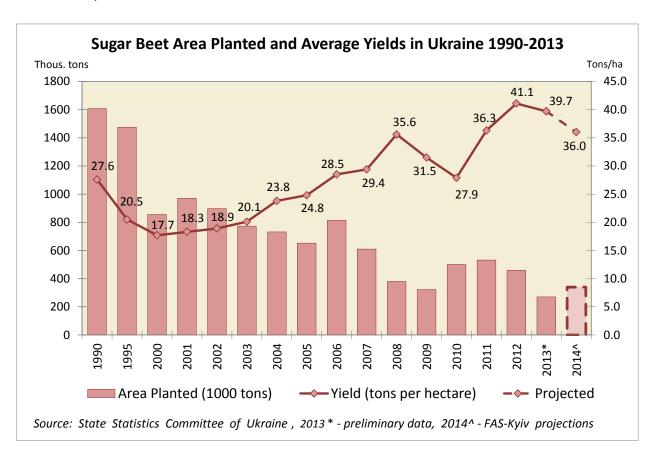

#### **Production:**

For the first time in several seasons in Marketing Year 2014/15 (MY 2014/15) area planted with sugar beets in Ukraine is projected to increase – by about 16 percent, up to 340,000 Hectares (ha), compared to 293,000 ha in the previous season (see graph below). This expansion in area is intended to provide the sugar production industry with enough beets to satisfy the domestic sugar demand for the coming season.

Sugar beet yields in MY 2014/15 are expected to remain high – at about 36 Metric Tons (MT) per hectare – though slightly below that of the previous season. The main factors behind some contraction in yields are the increase in input prices and overall worsening of the economic situation in the country.

Profitability of sugar beet production reported by the State Statistics Committee of Ukraine has been decreasing in the recent years due to the oversupply of sugar on the domestic market and relatively low sugar wholesale prices. In general, agricultural crop production profitability dropped significantly in 2013 for all crops (see Table 1 and graph below). This effect for the most part was caused by the world market prices on agricultural commodities staying low over the season compared to the previous years while input costs have been steadily growing for Ukrainian farmers.