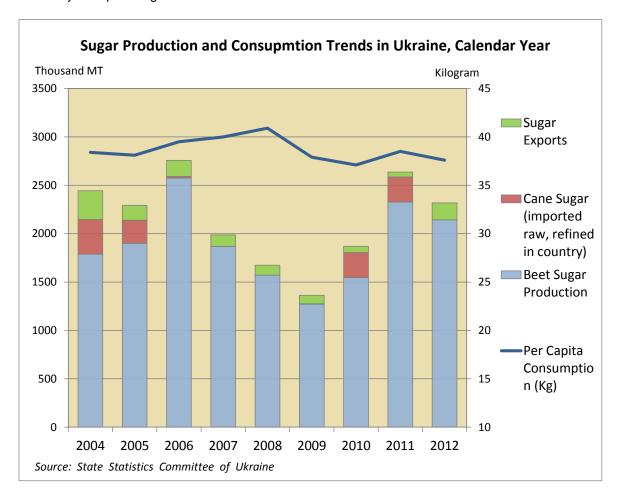

Figures below shows domestic sugar consumption trends where production of beet sugar has been varying greatly. The industry usually observes several years of growing production that reach levels above domestic demand. Weak exports and large stocks trigger a fall in sugar industry profitability. This results in declining production until imports of sugar threaten to kill the industry. Then another phase of production improvements starts and the cycle repeats again.