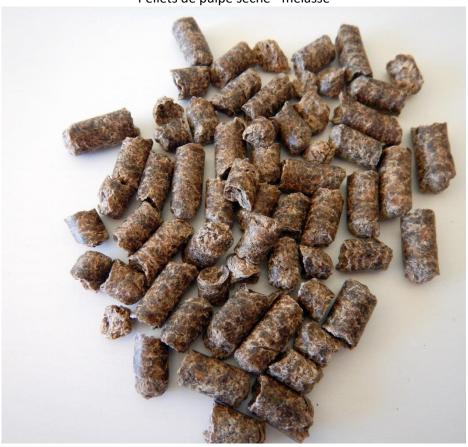

## Sugar Beet Pulp Pellets - molassed

(Product code LQS D3ZSr)

Polpe di barbabietole da zucchero, melassate - Trockenschnitzelpellets, melassiert - Pellets de pulpe sèche - mélasse

Diameter 10 mm
The SBPP are GMP+ certified