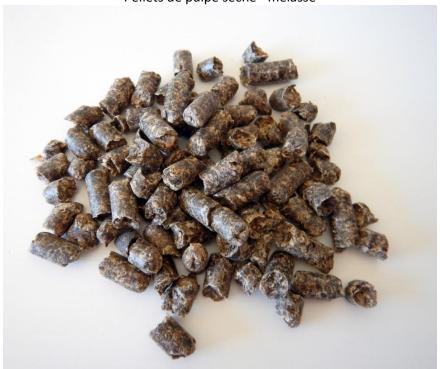

## Sugar Beet Pulp Pellets - molassed

(Product code LQS D3ZSpl)

Polpe di barbabietole da zucchero, melassate - Trockenschnitzelpellets, melassiert – Pellets de pulpe sèche - mélasse

Diameter 10 mm
The SBPP are GMP+ certified