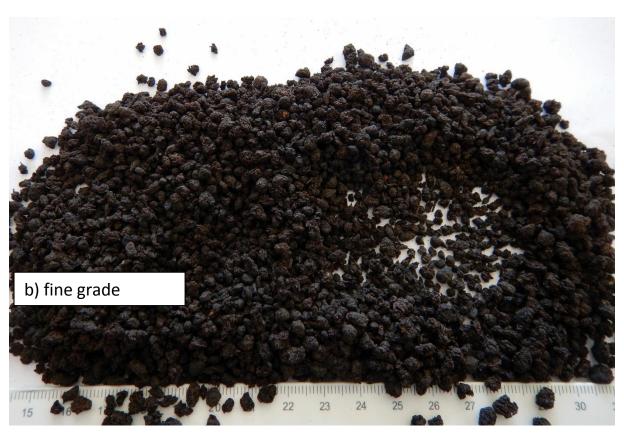

| %    | 12,00  |
| Sulphur (S)                                   | %    | 1,2    |
| Nitrogen (N)                                  | %    | 5,00   |
| Betaine                                       | %    | 10,00  |

**Purpose**: It is used as fertilizer for e.g. grains, rapeseed, beans, peas, vineyards,

potatoes, horticulture, lawns and it an excellent source of potassium,

nitrogen and sulphur.

**Granulation:** Diameter 3-4mm

**Usage advice:** 500 – 1.000kg/ha

**Packaging**: big-bags, 25 kg bags

**Storage advice:** to be stored dry and cool, protected from direct sunlight

**Suitability:** 24 months after production date

**Legal Regulation:** complies with the European Commission Regulations No. 889/2008

Following alternative granulations are available:







## Following alternative quality is available:

A mixture with 50% feather meal.



There are additional possibilities like adding molasses to better the soil preparation.

#### Liability

The information contained herein is based on technical data that Liquid Energy Trading Company Swiss SA (later on called LetCo) believes to be reliable and accurate, but disclaims any warrant or guarantee, express or implied. LetCo reserves the right to change information contained herein without prior notice. Any information included herein taken solely or as a whole, does not suggest in any way the product is of satisfactory quality or is adequate for a particular purpose. The purchasing party is not released from the burden of carrying out his own tests and experiments. Because conditions of use o