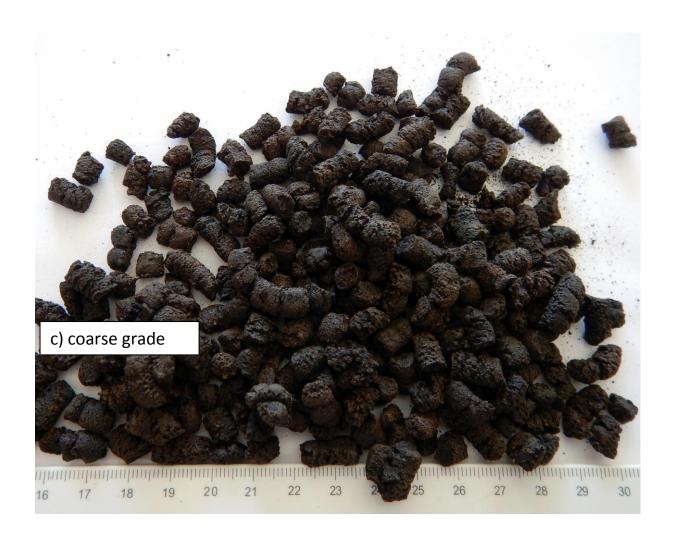

| %    | 12,00  |
| Sulphur (S)                                   | %    | 1,2    |
| Nitrogen (N)                                  | %    | 5,00   |
| Betaine                                       | %    | 10,00  |

**Purpose**: It is used as fertilizer for e.g. grains, rapeseed, beans, peas, vineyards,

potatoes, horticulture, lawns and it an excellent source of potassium,

nitrogen and sulphur.

**Granulation:** Diameter 3-4mm

**Usage advice:** 500 – 1.000kg/ha

**Packaging**: big-bags, 25 kg bags

**Storage advice:** to be stored dry and cool, protected from direct sunlight

**Suitability:** 24 months after production date

**Legal Regulation:** complies with the European Commission Regulations No. 889/2008

Following alternative granulations are available:







## Following alternative quality is available:

A mixture with 50% feather meal.



There are additional possibilities like adding molasses to better the soil preparation.

#### Liability

The information contained herein is based on technical data that Liquid Energy Trading Company Swiss SA (later on called LetCo) believes to be reliable and accurate, but disclaims any warrant or guarantee, express or implied. LetCo reserves the right to change information contained herein without prior notice. Any information included herein taken solely or as a whole, does not suggest in any way the product is of satisfactory quality or is adequate for a particular purpose. The purchasing party is not released from the burden of carrying out his own tests and experiments. Because conditions of use of