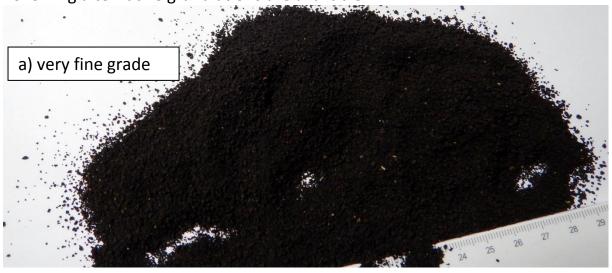

| %    | 12,00  |
| Sulphur (S)                                   | %    | 1,2    |
| Nitrogen (N)                                  | %    | 5,00   |
| Betaine                                       | %    | 10,00  |

**Purpose**: It is used as fertilizer for e.g. grains, rapeseed, beans, peas, vineyards,

potatoes, horticulture, lawns and it an excellent source of potassium,

nitrogen and sulphur.

**Granulation:** Diameter 3-4mm

**Usage advice:** 500 – 1.000kg/ha

**Packaging**: big-bags, 25 kg bags

**Storage advice:** to be stored dry and cool, protected from direct sunlight

**Suitability:** 24 months after production date

**Legal Regulation:** complies with the European Commission Regulations No. 889/2008

Following alternative granulations are available:







## Following alternative quality is available:

A mixture with 50% feather meal.



There are additional possibilities like adding molasses to better the soil preparation.

#### Liability

The information contained herein is based on technical data that Liquid Energy Trading Company Swiss SA (later on called LetCo) believes to be reliable and accurate, but disclaims any warrant or guarantee, express or implied. LetCo reserves the right to change information contained herein without prior notice. Any information included herein taken solely or as a whole, does not suggest in any way the product is of satisfactory quality or is adequate for a particular purpose. The purchasing party is not released from the burden of carrying out his own tests and experiments. Because conditions of use