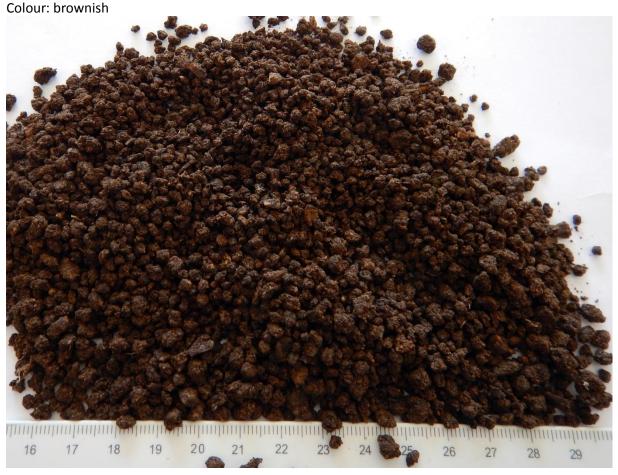

#### **Physical properties:**

Dark brown/black granules. free flowing. Low hygroscopicity.

**Specific weight:** 700-750 κg/m<sup>3</sup>

Origin: EU